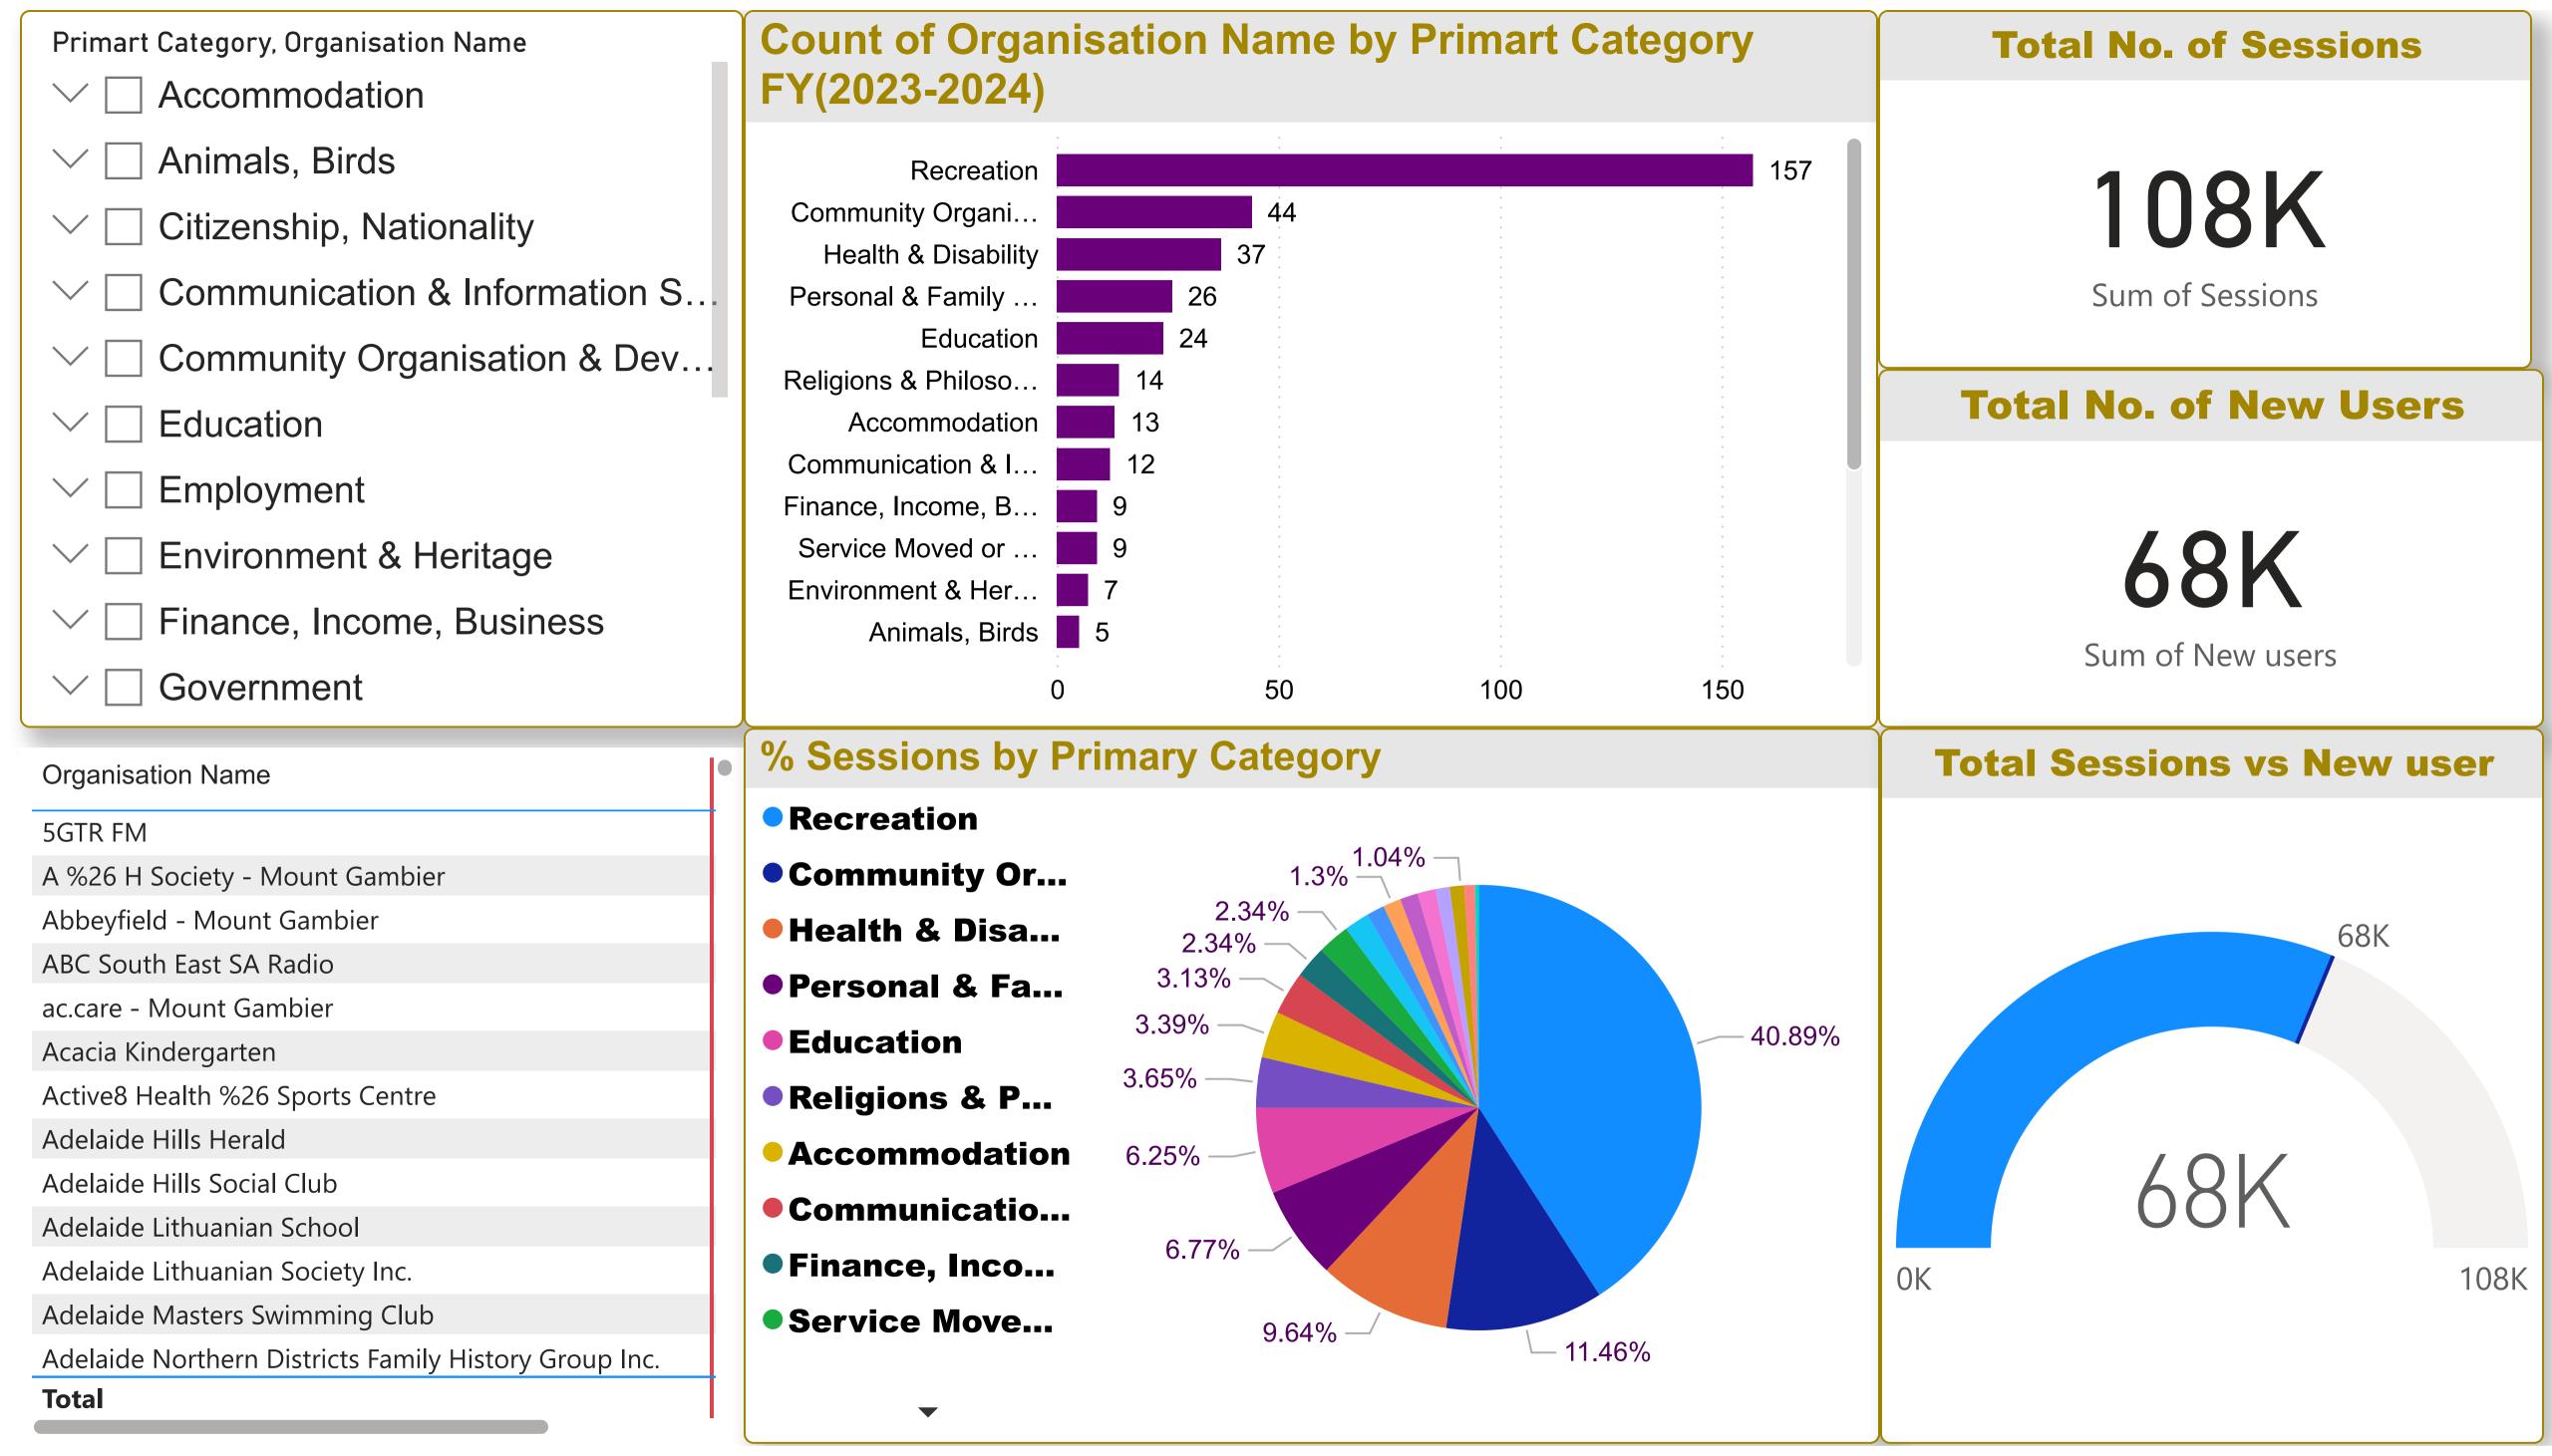

## Count of Organisation Name by Primart Category FY(2023-2024)

## FY 2023-2024 Primart Category, Organisation Name Accommodation Animals, Birds Citizenship, Nationality Communication & Information Services Community Organisation & Development Education Employment Environment & Heritage Finance, Income, Business Government Health & Disability Law & Justice Material & Practical Needs Personal & Family Support **Public Safety** Recreation Religions & Philosophies