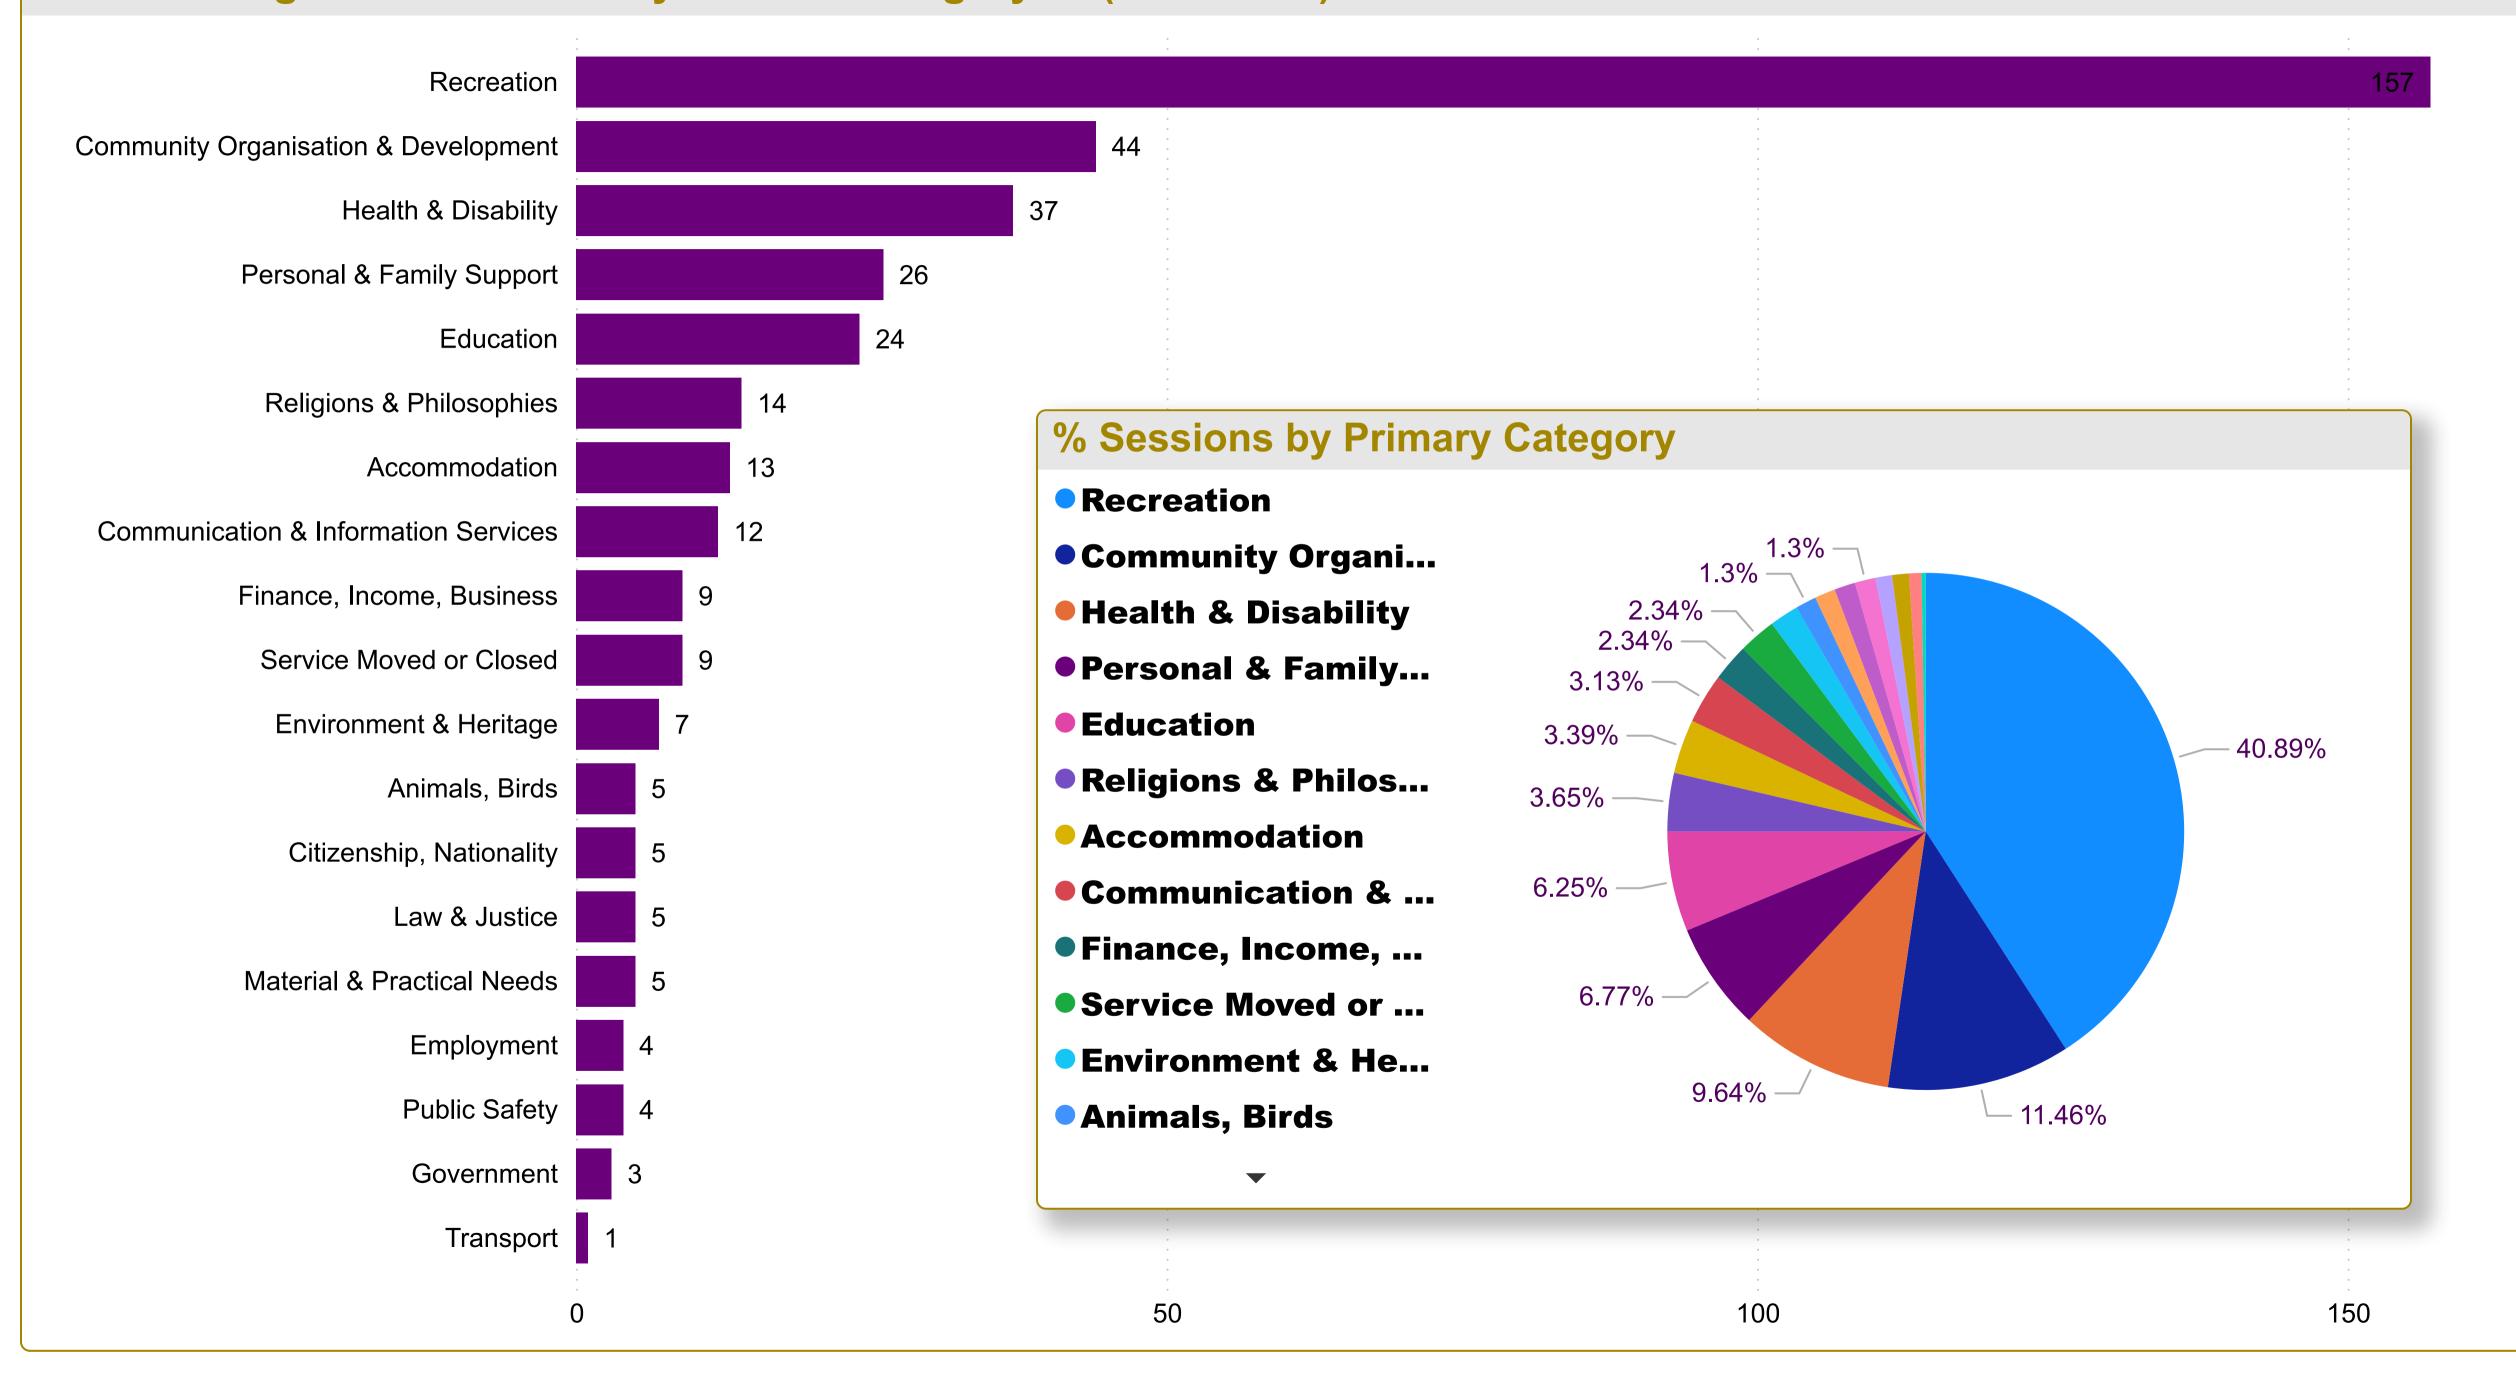

## Count of Organisation Name by Primart Category FY(2023-2024)

## FY 2023-2024 Primart Category, Organisation Name Accommodation Animals, Birds Citizenship, Nationality Communication & Information Services Community Organisation & Development Education Employment Environment & Heritage Finance, Income, Business Government Health & Disability Law & Justice Material & Practical Needs Personal & Family Support **Public Safety** Recreation Religions & Philosophies