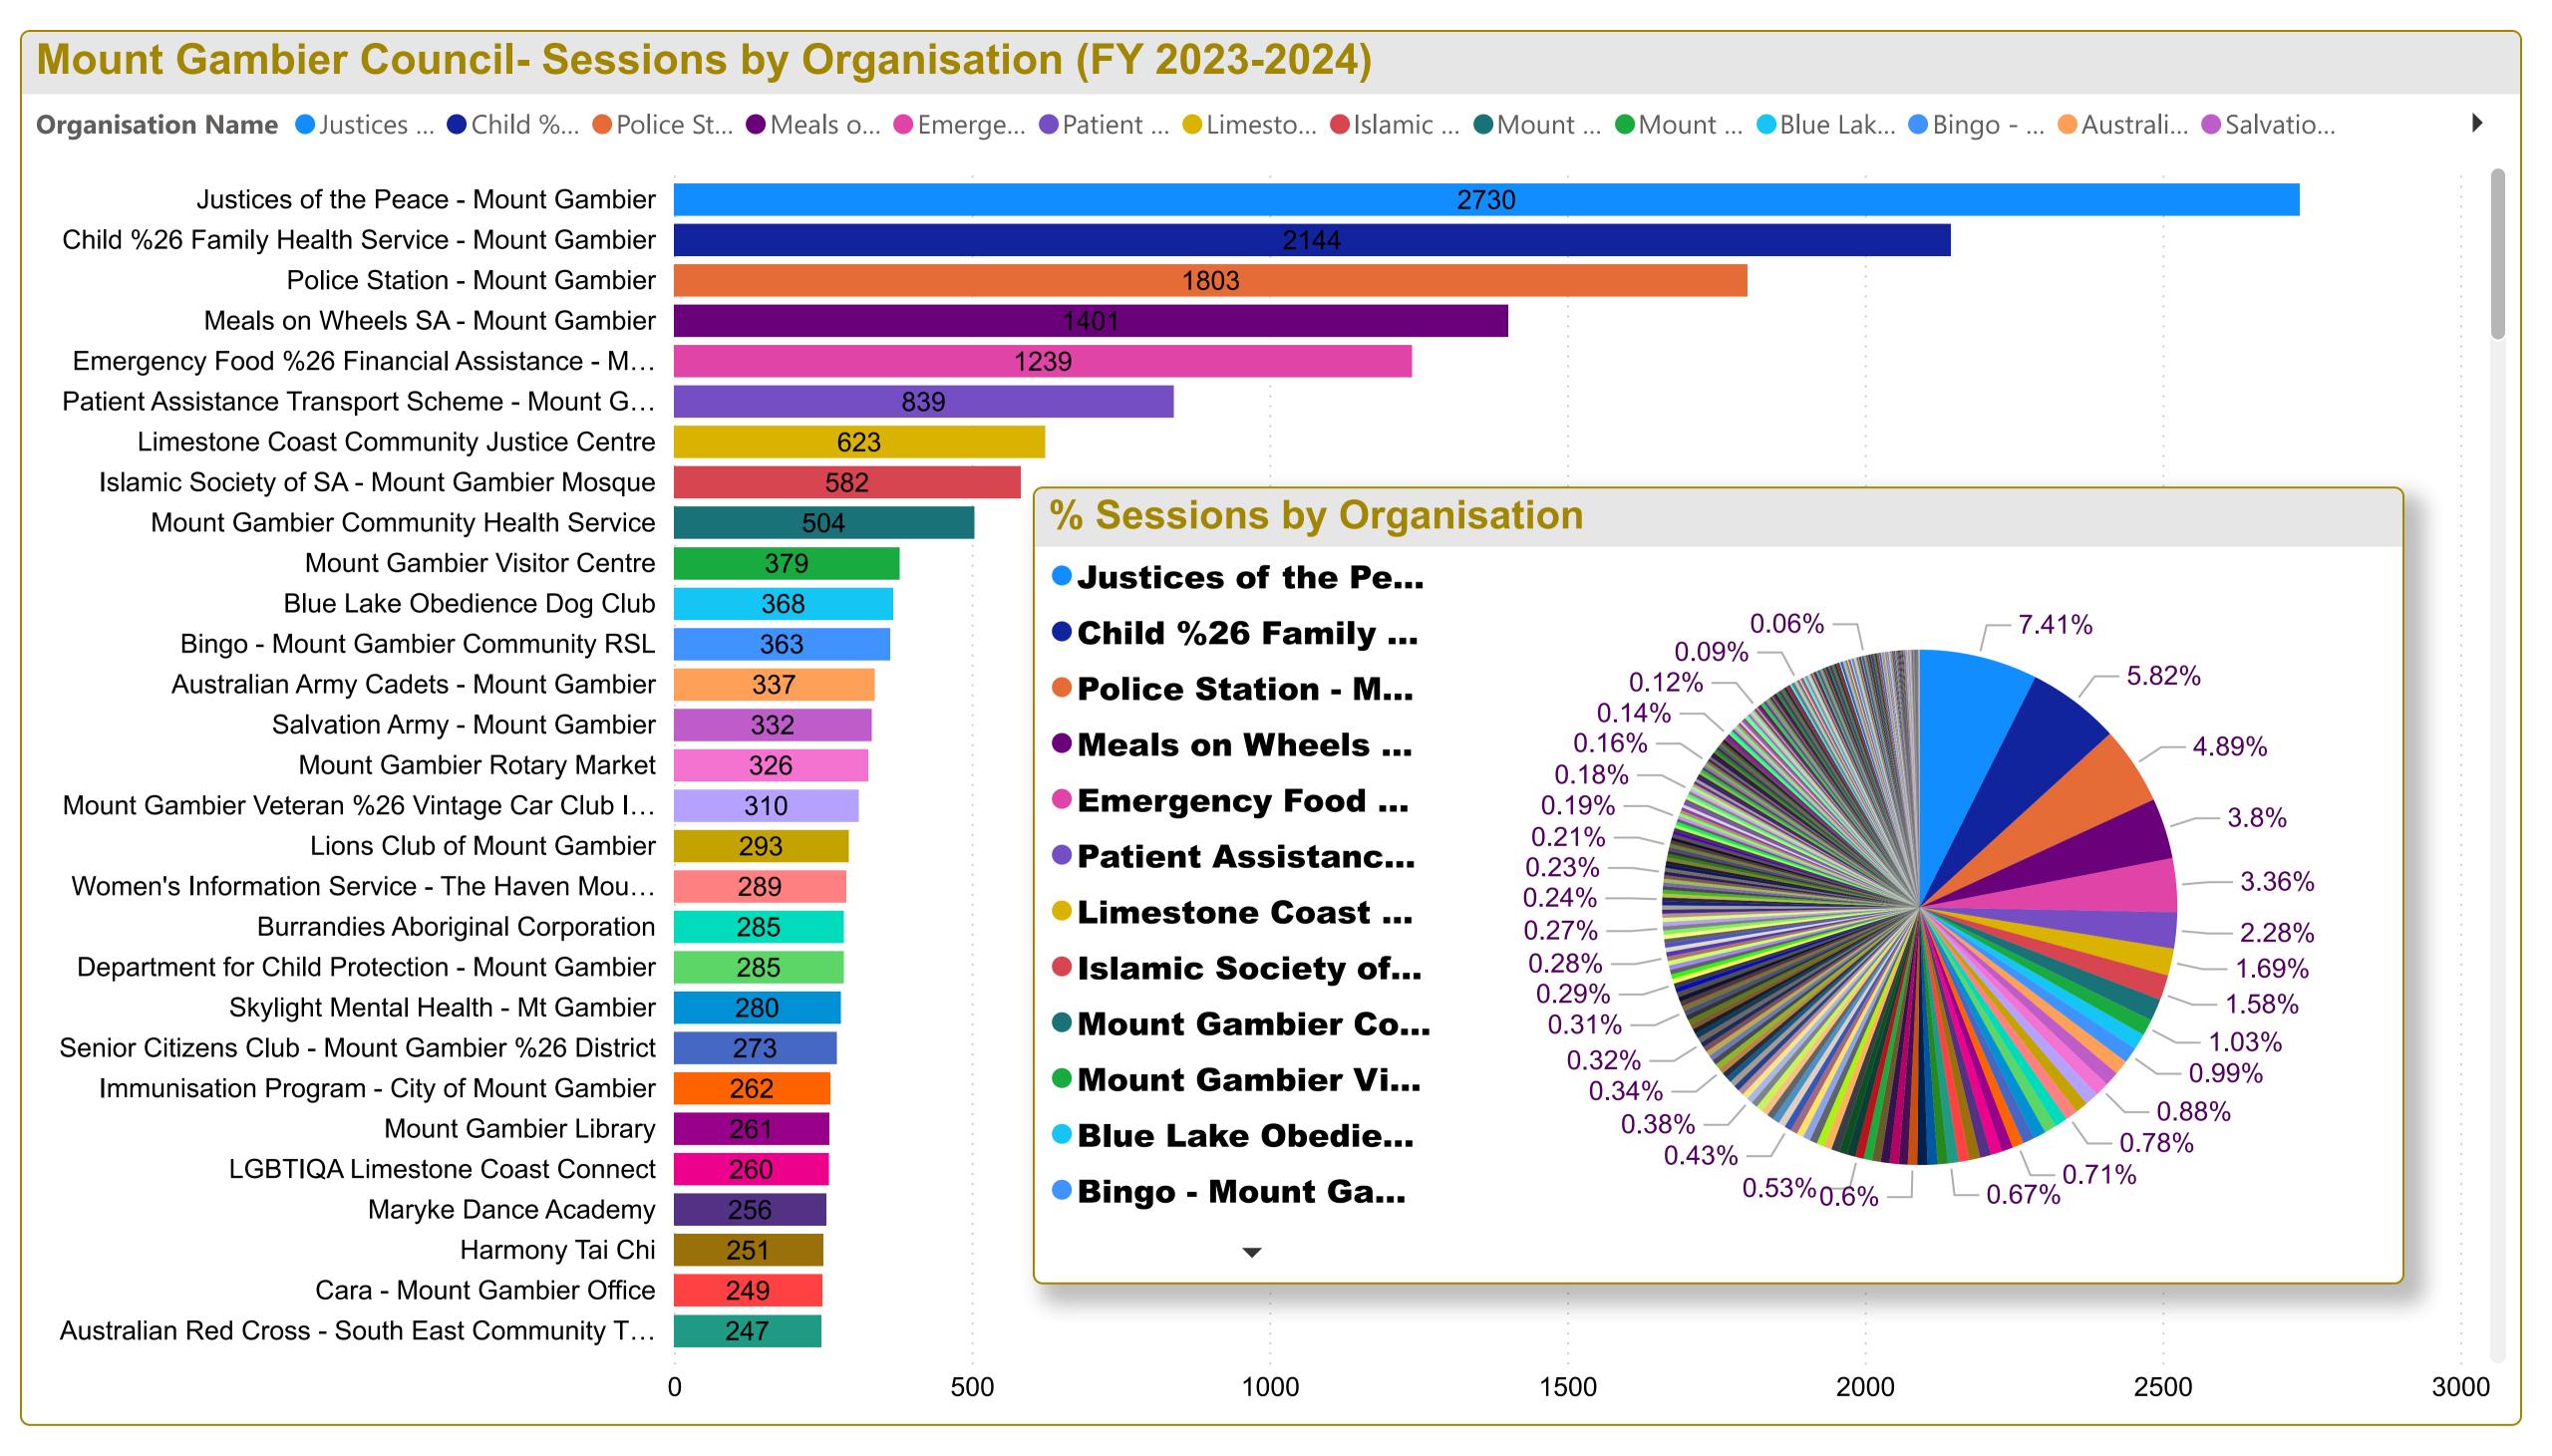

| Organisation Name                                           | <b>Sum of Sessions</b> |
|-------------------------------------------------------------|------------------------|
| 5GTR FM                                                     | 108                    |
| A %26 H Society - Mount Gambier                             | 194                    |
| Abbeyfield - Mount Gambier                                  | 171                    |
| ABC South East SA Radio                                     | 108                    |
| ac.care - Mount Gambier                                     | 209                    |
| Acacia Kindergarten                                         | 28                     |
| Active8 Health %26 Sports Centre                            | 28                     |
| Adelaide Hills Herald                                       | 168                    |
| Adelaide Hills Social Club                                  | 262                    |
| Adelaide Lithuanian School                                  | 21                     |
| Adelaide Lithuanian Society Inc.                            | 117                    |
| Adelaide Masters Swimming Club                              | 14                     |
| Adelaide Northern Districts Family History Group Inc.       | 11                     |
| Adelaide Olympic Football Club                              | 32                     |
| Adelaide Roleplaying Community                              | 14                     |
| Adelaide Sexual Health Centre                               | 359                    |
| Adelaide Tamil Association                                  | 62                     |
| Adelaide Tang Soo Do Academy                                | 17                     |
| Adelaide Theatre %2526 More Social Club Inc.                | 23                     |
| Adelaide University Regiment Rifle %26 Pistol Club Inc.     | 91                     |
| ADRA Community Pantry - Adelaide City (CLOSED Dec 2022)     | 65                     |
| ADRA Community Pantry, Cafe %26 Op Shop - Smithfield Plains | 444                    |
| Total                                                       | 108264                 |